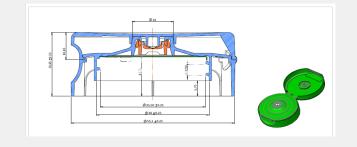

### New Snap Hinge Screw On 55 mm Cap

### for 38/400 neck finish

## **TOP UP or TOP DOWN Applications**

## Advantages

- Lightweight thus cost reduction
- · Floating « Snowflakes » valve for an optimized pouring
- <u>Compatibility with PET & PP</u> bottle neck
- One IHS liner for PET & PP bottles
- 2 liner types : Standard or with strip (premium)
- 2 Orifice types : Star or Valve
- Relocking system secured in 1 click on thumb notch area
- No drain holes for better design
- **Engraving possibility** for closure customization (under request)