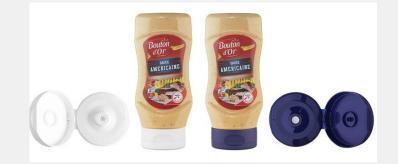

# MAGELLAN

### New Snap Hinge Screw On 55 mm Cap

### for 38/400 neck finish

## **TOP UP or TOP DOWN Applications**