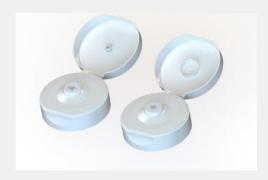

## Advantages

- Lightweight thus cost reduction
- · Floating « Snowflakes » valve for an optimized pouring
- <u>Compatibility with PET & PP</u> bottle neck
- One IHS liner for PET & PP bottles
- 2 liner types : Standard or with strip (premium)
- 2 Orifice types : Star or Valve
- Relocking system secured in 1 click on thumb notch area
- No drain holes for better design
- **Engraving possibility** for closure customization (under request)

# Lightweight

- Valve version 9,71 gr
- Star Orifice version 9,69 gr

- No or few adjustment on production lines
- No packaging modification