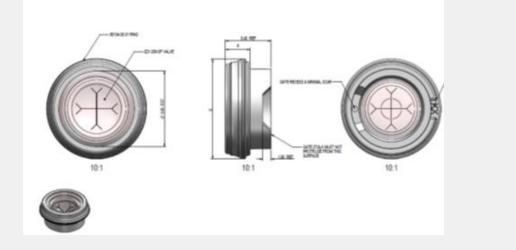

## Advantages

- Lightweight thus cost reduction
- · Floating « Snowflakes » valve for an optimized pouring
- <u>Compatibility with PET & PP</u> bottle neck
- One IHS liner for PET & PP bottles
- 2 liner types : Standard or with strip (premium)
- 2 Orifice types : Star or Valve
- Relocking system secured in 1 click on thumb notch area
- No drain holes for better design
- **Engraving possibility** for closure customization (under request)

# Floating Snowflakes Valve

- Optimized shape for a <u>clean and precise pouring</u>.
- Patented
- Recycling Friendly
- **<u>GCS Expertise :</u>** 1 billion valves produced worldwide.
- Valve selected for **its performance and its functionality** for all the last GCS developments.