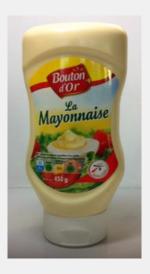

# MAGELLAN

### New Snap Hinge Screw On 55 mm Cap

### for 38/400 neck finish

# Versions

- Cost savings
- Perfectly adapted for mayonnaise sauce

- Precision of the pouring
- Cleanliness
- Premium aspect