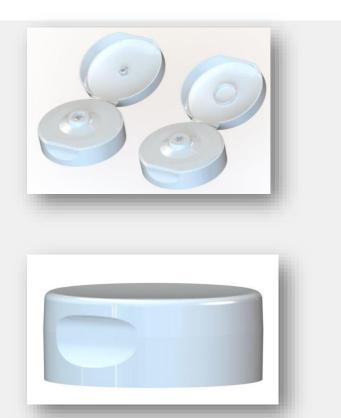

# 2014 - Innovation

- **New 24 prints mold** with in mold closing technology •
- Improved and updated process •
- Developed and produced in FRANCE •
- Selected raw material : •
  - **PPCopo** *>* Premium quality giving force, nervosity and suppleness to the cap and more • particularly to the hinge
- Butterfly hinge well known for its high resistance and great elasticity -> •
- Improved design & rounded shapes in line with market demand •

## Advantages

- Lightweight thus cost reduction
- · Floating « Snowflakes » valve for an optimized pouring
- <u>Compatibility with PET & PP</u> bottle neck
- One IHS liner for PET & PP bottles
- 2 liner types : Standard or with strip (premium)
- 2 Orifice types : Star or Valve
- Relocking system secured in 1 click on thumb notch area
- No drain holes for better design
- **Engraving possibility** for closure customization (under request)