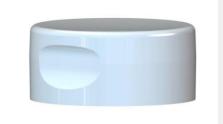

## Advantages

- Lightweight thus cost reduction
- · Floating « Snowflakes » valve for an optimized pouring
- <u>Compatibility with PET & PP</u> bottle neck
- One IHS liner for PET & PP bottles
- 2 liner types : Standard or with strip (premium)
- 2 Orifice types : Star or Valve
- Relocking system secured in 1 click on thumb notch area
- No drain holes for better design
- **Engraving possibility** for closure customization (under request)

# Lightweight

- Valve version 9,71 gr
- Star Orifice version 9,69 gr

- No or few adjustment on production lines
- No packaging modification