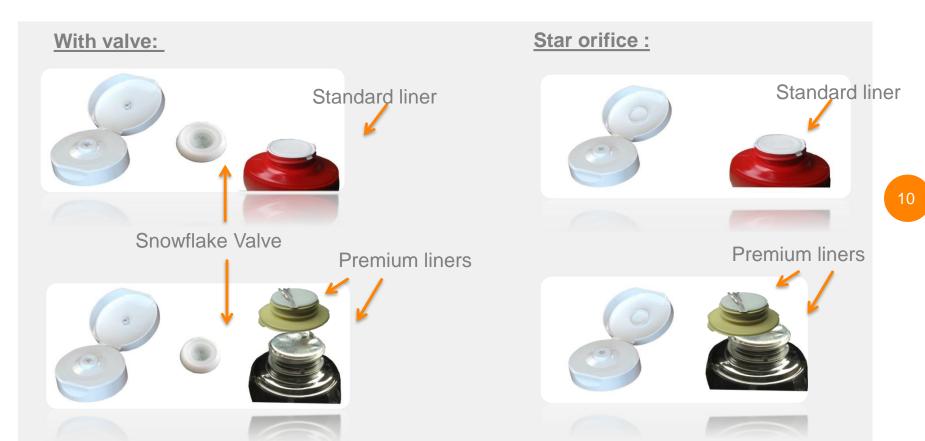

## Advantages

- Lightweight thus cost reduction
- · Floating « Snowflakes » valve for an optimized pouring
- <u>Compatibility with PET & PP</u> bottle neck
- One IHS liner for PET & PP bottles
- 2 liner types : Standard or with strip (premium)
- 2 Orifice types : Star or Valve
- Relocking system secured in 1 click on thumb notch area
- No drain holes for better design
- **Engraving possibility** for closure customization (under request)

## Liners

#### Standard :

- Compatible for PP bottles
- Compatible for PET bottles
- Compatible for PE bottles

#### Lift and Peel :

- 1 reference for PP bottles
- 1 reference for PET bottles

#### Premium : UNDER FINALIZATION

• Compatible for PP/PET bottles

# Versions

- Cost savings
- Perfectly adapted for mayonnaise sauce

- Precision of the pouring
- Cleanliness
- Premium aspect