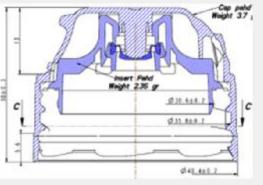

### Main specification Applications:

- PE Base and PP Spout.
- High level of tightness 42 PSI
- Opening at 180°
- Suitable for hot fill
- Valve dispensing Option
- Liner less
- •Improved Tamper Evidence
- BSDA
- •Cooling Water draining system

## **Remarks & Status:**

• Industrial parts for 38mm neck finish

2

Confidential